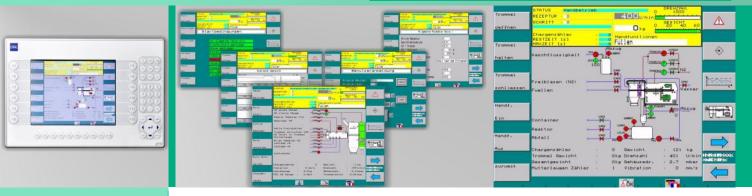

# S5 => S7 Upgrade Visualisation-Upgrade

- Do you Operate with a Siemens S5 SPS control unit?
- Do you have a Trion or Siemens Operation panel?
- Does your Control System Require Modifcation?
- Do you require more Process or Recipe Flexibility?

### Take advantage of benefits that are only available from us

- ✓ 24h Fault & Support Hotline
- ✓ Cost-effective alternative to manufacturer
- ✓ Short shutdown time of the machine
- ✓ Short project term
- ✓ Large stock of Siemens S5 PLC and visualization components
- ✓ In-house electrical and MCC / PLC cabinet construction
- ✓ Mechancial and Electrical Turnkey Projects
- ✓ Customer-optimised touchscreen visualization
- ✓ Standardised and cost-optimised upgrade bundles
- Remote maintenance via ethernet integrated by default in the upgrade