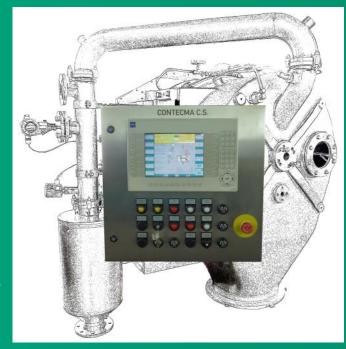

# S5 => S7 Upgrade Visualisation-Upgrade

- Do you Operate with a Siemens S5 SPS control unit?
- Do you have a Trion or Siemens Operation panel?
- Does your Control System Require Modifcation?
- Do you require more Process or Recipe Flexibility?

# S5 => S7 Upgrade Visualisation-Upgrade